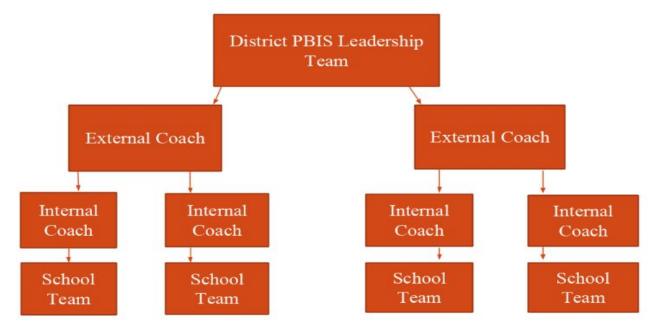

| Indecent Exposure or Immoral Act | 1  |
|                                  | Leaving the building without per | 1  |
|                                  |                                  | 1  |
|                                  | Possession/Use of Illegal Drugs  | 1  |
|                                  |                                  | 7  |
|                                  | 🗄 Sexual Harassment              | 1  |
|                                  | 🖽 Skipping Class                 | 5  |
|                                  | Vulgar/Foul Language             | 1  |

### District



### **District Data: Suspensions By**

### **District Data: Suspensions By**



### **District Data: Suspension Risk**

### DISTRICT LEADERSHIP TEAM SUPPORT FOR COACHING MODEL