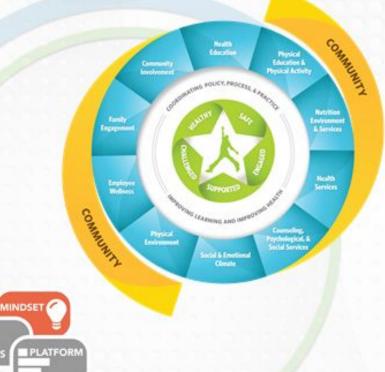

## **The Whole Child**

A unique learner comprised of interacting dimensions such as cognitive, physical, behavioral, social, and emotional.